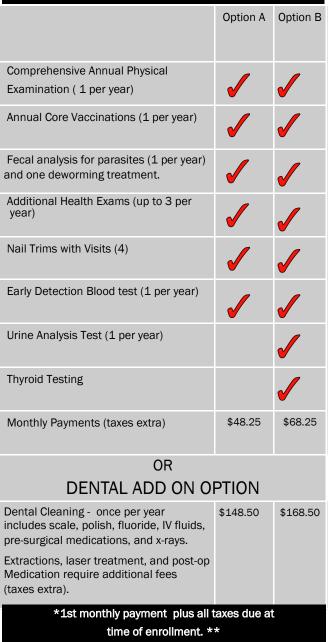

> Option A Plan 12 Payments of 18 25/mouth (transported

\$48.25/month (taxes extra)

**Option B Plan** 

12 Payments of \$68.25/month (taxes extra)

> Dental add-on option available

## Included in every Cat Plan: Comprehensive Health Examination

(once per year)

• A thorough physical examination to assess your cats overall health from the tip of their nose to the end of their tail.

#### **All Vaccinations your Cat Needs**

- Vaccines are essential to protect your cat against common diseases and infections.
- Individualized risk assessment will be done to determine what your pet needs.

#### Fecal Testing

up to \$500 in (once per year)

savings

• Fecal tests look for microscopic parasites.

• We want to be sure your cat, you and your family are safe from parasites!

## **Up to Three Included Health Exams**

(for the year while enrolled)

• No need to wait when you have a concern about your cat's health.

## **Early Detection Blood Tests**

(once per year)

• Early disease detection allows us to diagnose disease before the disease becomes more serious and more difficult to treat.

## Nail Trims (4)

• Included with exams.

## Deworming

(One treatment)

 Deworming will not only keep your cat healthy, but also protects you and your family!

## Also Included in Option B Plans: Thyroid Panel Test

(once per year)

 Measuring thyroid hormone concentrations in your cat's blood helps ensure proper thyroid gland function to maintain normal metabolism in your cat.

## **Urine Testing**

(once per year)

 Aids in the early detection of infection, dehydration, kidney and bladder disease.

#### Dental Cleaning (Optional Add-on)

(once per year)

- We will make every effort to keep your cat comfortable and pain-free.
- Routine blood testing and blood pressure monitoring is performed to help improve safety of anesthesia for your cat.
- I.V. fluids are administered to encourage a speedy recovery.
- Scaling above and below the gum line to remove plaque and tartar with an ultrasonic scaler and hand instruments.
- Pre-surgical medication.
- Additional fees required for Grades 2 & 3 cleanings, extractions, laser treatment, and post-op medication.